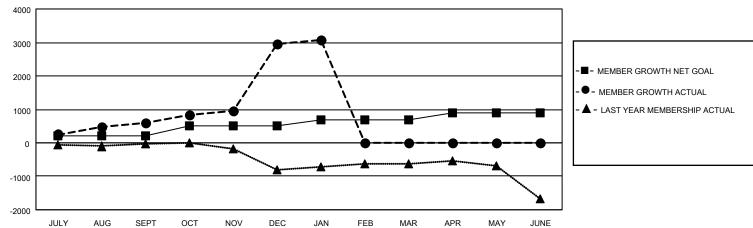

## GAT MONTHLY MEMBERSHIP PROGRESS REPORT

Multiple District 3234

Results as of: 1/31/2021

**LOCATION: INDIA** 

| Clubs         |               |             |               | Members               |                        |                         |                                                    |  |
|---------------|---------------|-------------|---------------|-----------------------|------------------------|-------------------------|----------------------------------------------------|--|
|               | RESULTS FOR   | R 2020-2021 |               | RESULTS FOR 2020-2021 |                        |                         |                                                    |  |
| QUARTER       | NEW CLUB GOAL | NEW CLUBS   | DROPPED CLUBS | QUARTER MEME          | BER GROWTH NET<br>GOAL | MEMBER GROWTH<br>ACTUAL | DROPPED<br>MEMBERS ACTUAL<br>(including transfers) |  |
| JULY/AUG/SEPT | 10            | 14          | 3             | JULY/AUG/SEPT         | 205                    | 886                     | 235                                                |  |
| OCT/NOV/DEC   | 6             | 32          | 0             | OCT/NOV/DEC           | 300                    | 3,030                   | 641                                                |  |
| JAN/FEB/MAR   | 5             | 3           | 0             | JAN/FEB/MAR           | 180                    | 141                     | 23                                                 |  |
| APR/MAY/JUNE  | 5             | 0           | 0             | APR/MAY/JUNE          | 205                    | 0                       | 0                                                  |  |

## GOALS AND ACTUAL MEMBERS CUMULATIVE

| DROPPED CLUBS: 3           |     | 260 CLUBS OF 413 ADDED 1 OR MORE<br>NEW MEMBERS | GENDER DISTRIBUTION  MALE 11,642 (64.35%) |                |        |
|----------------------------|-----|-------------------------------------------------|-------------------------------------------|----------------|--------|
| DROPPED MEMBERS            |     |                                                 | FEMALE                                    | 6,450 (35.65%) |        |
| DECEASED                   | 30  | CLICK HERE FOR CUMULATIVE                       | TOTAL FAMILY UNIT MEMBERS                 |                | 11,458 |
| CLUB CANCELLED 0 OTHER 869 |     | MEMBERSHIP DATA                                 | FAMILY MEMBERS PAYING HALF                |                | 6,680  |
|                            |     |                                                 |                                           |                |        |
| TOTAL                      | 899 |                                                 |                                           |                |        |