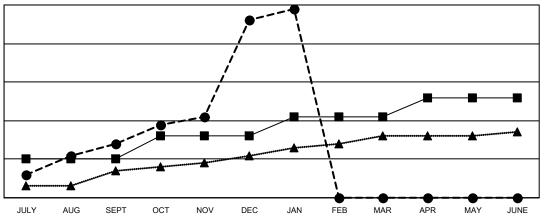

## GOALS AND ACTUAL NEW CLUBS CUMULATIVE

-■- CURRENT YEAR GOALS FOR NEW CLUBS

- CURRENT YEAR ACTUAL NEW CLUBS

▲ - LAST YEAR ACTUAL NEW CLUBS